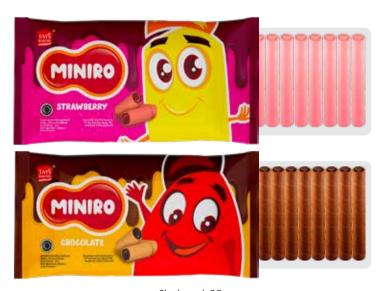

Flavors: Chocolate, Cheese, Cappuccino, Strawberry

TRAVEL-PACK SIZED WAFER ROLL FOR KIDS AND ADULT ALIKE

Single pack 33g

Flavors: **Chocolate & Strawberry** 