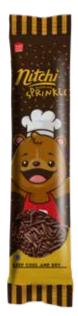

## CHOCO & CONVECT

NITCHI SPRINKLE MAKES SNACK TIME SO MUCH FUN!

Single pack 5g

Flavors: Rainbow, Chocolate & Strawberry