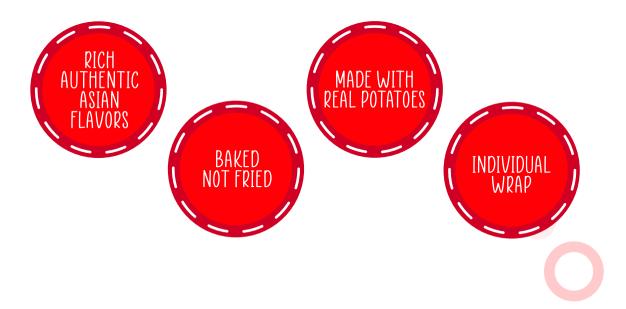

BAKED CRISPS MADE OF REAL POTATOS INGREDIENTS ENCHANCED WITH RICH ASIAN FLAVOURS

REAL POTATO