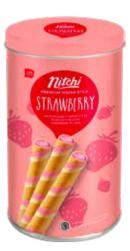

## WAFER ROLL

ELEGANT PASTRY-LIKE ROLLED
WAFER ON THE OUTSIDE,
WITH FULL, MOUNTH-WATERING
CREAMY FUDGE FILLING IN THE INSIDE

Innerbox 50g

Tube 90g

Innerbox 180g

Individual wrap for 180g & 450g

Tin 300g

Plastic Jar 450g

Flavors: Chocolate, Cheese, Cappuccino, Strawberry

TRAVEL-PACK SIZED WAFER ROLL FOR KIDS AND ADULT ALIKE

Single pack 33g

Flavors: **Chocolate & Strawberry** 