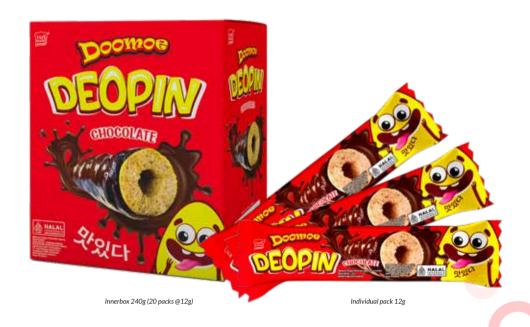

## WAFER ROLL

ELEGANT PASTRY-LIKE ROLLED
WAFER ON THE OUTSIDE,
WITH FULL, MOUNTH-WATERING
CREAMY FUDGE FILLING IN THE INSIDE

Innerbox 50g

Tube 90g

Innerbox 180g

Individual wrap for 180g & 450g

Tin 300g

Plastic Jar 450g

Flavors: Chocolate, Cheese, Cappuccino, Strawberry

TRAVEL-PACK SIZED WAFER ROLL FOR KIDS AND ADULT ALIKE

Single pack 33g

Flavors: **Chocolate & Strawberry** 