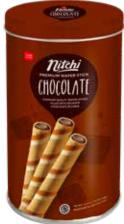

## WAFER ROLL

ELEGANT PASTRY-LIKE ROLLED
WAFER ON THE OUTSIDE,
WITH FULL, MOUNTH-WATERING
CREAMY FUDGE FILLING IN THE INSIDE

Innerbox 50g

Tube 90g

Innerbox 180g

Individual wrap for 180g & 450g

Tin 300g

Plastic Jar 450g

Flavors: Chocolate, Cheese, Cappuccino, Strawberry

TRAVEL-PACK SIZED WAFER ROLL FOR KIDS AND ADULT ALIKE

Single pack 33g

Flavors: **Chocolate & Strawberry** 