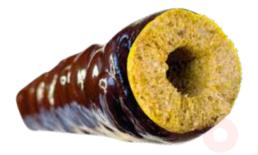

## WAFER ROLL

ELEGANT PASTRY-LIKE ROLLED
WAFER ON THE OUTSIDE,
WITH FULL, MOUNTH-WATERING
CREAMY FUDGE FILLING IN THE INSIDE

Innerbox 50g

Tube 90g

Innerbox 180g

Individual wrap for 180g & 450g

Tin 300g

Plastic Jar 450g

Flavors: Chocolate, Cheese, Cappuccino, Strawberry

TRAVEL-PACK SIZED WAFER ROLL FOR KIDS AND ADULT ALIKE

Single pack 33g

Flavors: **Chocolate & Strawberry** 