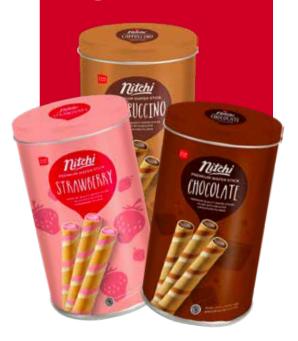

## WAFER ROLL

ELEGANT PASTRY-LIKE ROLLED
WAFER ON THE OUTSIDE,
WITH FULL, MOUNTH-WATERING
CREAMY FUDGE FILLING IN THE INSIDE

Innerbox 50g

Tube 90g

Innerbox 180g

Individual wrap for 180g & 450g

Tin 300g

Plastic Jar 450g

Flavors: Chocolate, Cheese, Cappuccino, Strawberry

TRAVEL-PACK SIZED WAFER ROLL FOR KIDS AND ADULT ALIKE

Single pack 33g

Flavors: **Chocolate & Strawberry** 