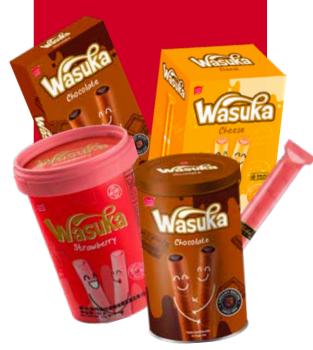

## WAFER ROLL

ELEGANT PASTRY-LIKE ROLLED
WAFER ON THE OUTSIDE,
WITH FULL, MOUNTH-WATERING
CREAMY FUDGE FILLING IN THE INSIDE

Innerbox 50g

Tube 90g

Innerbox 180g

Individual wrap for 180g & 450g

Tin 300g

Plastic Jar 450g

Flavors: Chocolate, Cheese, Cappuccino, Strawberry

TRAVEL-PACK SIZED WAFER ROLL FOR KIDS AND ADULT ALIKE

Single pack 33g

Flavors: **Chocolate & Strawberry** 