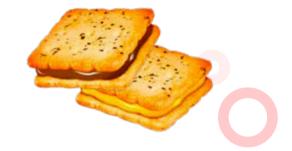

Innerbox 70g

MADE FROM FINEST INGREDIENTS,
EVERY BITE OF DELIKO CREAM
SANDWICH CRACKER IS ALWAYS CRUNCHY
SAVORY FOLLOWED BY MILD FRAGRANCE
OF SWEET FILLINGS

Individual pack 16g

Innerbox 80g (5 packs @16g)