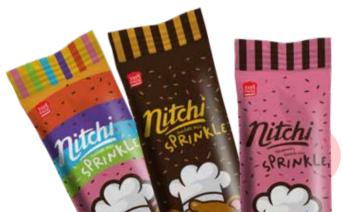

## CHOCO & CONVECT

NITCHI SPRINKLE MAKES SNACK TIME SO MUCH FUN!

Single pack 5g

Flavors: Rainbow, Chocolate & Strawberry