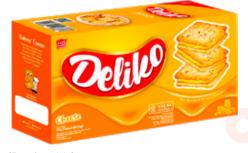

Innerbox 70g

MADE FROM FINEST INGREDIENTS,
EVERY BITE OF DELIKO CREAM
SANDWICH CRACKER IS ALWAYS CRUNCHY
SAVORY FOLLOWED BY MILD FRAGRANCE
OF SWEET FILLINGS

Individual pack 16g

Innerbox 80g (5 packs @16g)

Flavors: Chocolate & Cheese