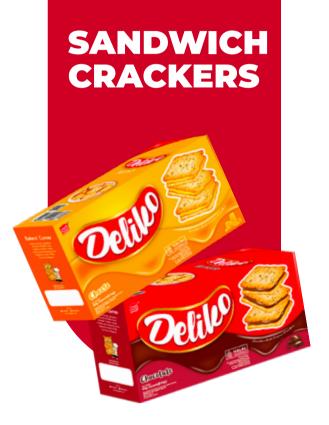

Innerbox 70g

MADE FROM FINEST INGREDIENTS,
EVERY BITE OF DELIKO CREAM
SANDWICH CRACKER IS ALWAYS CRUNCHY
SAVORY FOLLOWED BY MILD FRAGRANCE
OF SWEET FILLINGS

Individual pack 16g

Innerbox 80g (5 packs @16g)

Flavors: Chocolate & Cheese