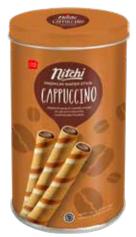

## WAFER ROLL

ELEGANT PASTRY-LIKE ROLLED
WAFER ON THE OUTSIDE,
WITH FULL, MOUNTH-WATERING
CREAMY FUDGE FILLING IN THE INSIDE

Innerbox 50g

Tube 90g

Innerbox 180g

Individual wrap for 180g & 450g

Tin 300g

Plastic Jar 450g

Flavors: Chocolate, Cheese, Cappuccino, Strawberry

TRAVEL-PACK SIZED WAFER ROLL FOR KIDS AND ADULT ALIKE

Single pack 33g

Flavors: **Chocolate & Strawberry** 