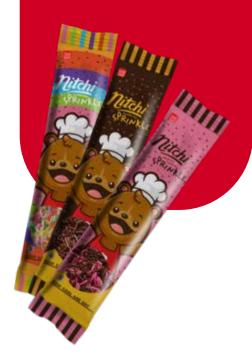

## CHOCO & CONVECT

NITCHI SPRINKLE MAKES SNACK TIME SO MUCH FUN!

Single pack 5g

Flavors: Rainbow, Chocolate & Strawberry