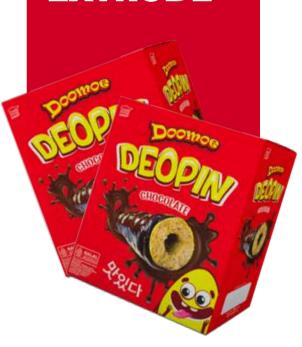

## WAFER ROLL

ELEGANT PASTRY-LIKE ROLLED
WAFER ON THE OUTSIDE,
WITH FULL, MOUNTH-WATERING
CREAMY FUDGE FILLING IN THE INSIDE

Innerbox 50g

Tube 90g

Innerbox 180g

Individual wrap for 180g & 450g

Tin 300g

Plastic Jar 450g

Flavors: Chocolate, Cheese, Cappuccino, Strawberry

TRAVEL-PACK SIZED WAFER ROLL FOR KIDS AND ADULT ALIKE

Single pack 33g

Flavors: **Chocolate & Strawberry** 