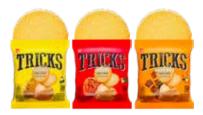

BAKED CRISPS MADE OF REAL POTATOS INGREDIENTS ENCHANCED WITH RICH ASIAN FLAVOURS

REAL POTATO

### GENERAL PACK

Individual pack 15g/sachet per flavor

1 box x 12 sachets x 15g

### CONVENIENCE PACK

Individual pack 15g/sachet per flavor

1 box x 4 sachets x 15g