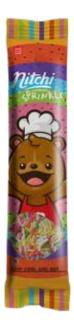

## CHOCO & CONVECT

NITCHI SPRINKLE MAKES SNACK TIME SO MUCH FUN!

Single pack 5g

Flavors: Rainbow, Chocolate & Strawberry