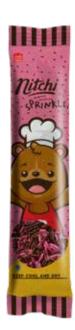

## CHOCO & CONVECT

NITCHI SPRINKLE MAKES SNACK TIME SO MUCH FUN!

Single pack 5g

Flavors: Rainbow, Chocolate & Strawberry