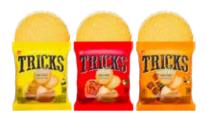

BAKED CRISPS MADE OF REAL POTATOS INGREDIENTS ENCHANCED WITH RICH ASIAN FLAVOURS

REAL POTATO

### GENERAL PACK

Individual pack 15g/sachet per flavor

1 box x 12 sachets x 15g

### CONVENIENCE PACK

Individual pack 15g/sachet per flavor

1 box x 4 sachets x 15g